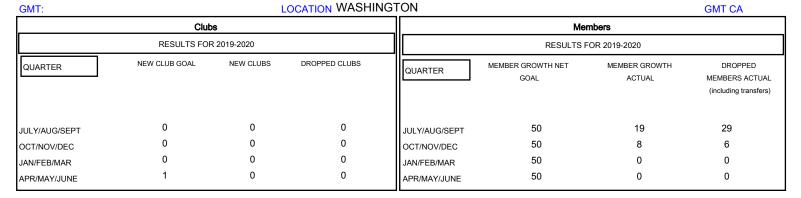

## District 19 G

Results as of: 10/31/2019

| DROPPED CLUBS: 0 |    | 11 CLUBS OF 40 ADDED 1 OR MORE<br>NEW MEMBERS | GENDER DISTRIBUTION             |              |     |
|------------------|----|-----------------------------------------------|---------------------------------|--------------|-----|
|                  |    |                                               | MALE                            | 812 (62.75%) |     |
|                  |    |                                               | FEMALE                          | 482 (37.25%) |     |
| DROPPED MEMBERS  |    |                                               |                                 |              |     |
| DECEASED         | 8  | CLICK HERE FOR CUMULATIVE  MEMBERSHIP DATA    | TOTAL FAMILY UNIT MEMBERS       |              | 340 |
| CLUB CANCELLED   | 0  |                                               |                                 |              |     |
| OTHER 27         |    |                                               | FAMILY MEMBERS PAYING HALF DUES |              | 175 |
| TOTAL            | 35 |                                               | l bolo                          |              |     |