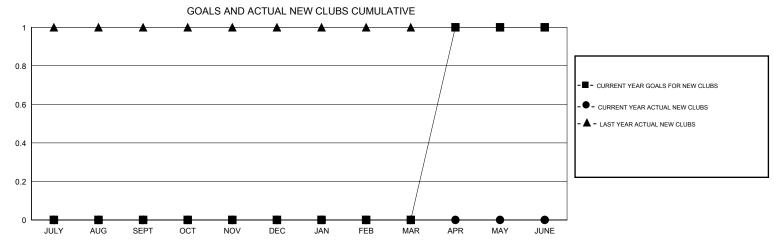

## District 19 G

Results as of: 10/31/2019

| DROPPED CLUBS: 0 |    | 11 CLUBS OF 40 ADDED 1 OR MORE<br>NEW MEMBERS | GENDER DISTRIBUTION             |              |     |
|------------------|----|-----------------------------------------------|---------------------------------|--------------|-----|
|                  |    |                                               | MALE                            | 812 (62.75%) |     |
|                  |    |                                               | FEMALE                          | 482 (37.25%) |     |
| DROPPED MEMBERS  |    |                                               |                                 |              |     |
| DECEASED         | 8  | CLICK HERE FOR CUMULATIVE  MEMBERSHIP DATA    | TOTAL FAMILY UNIT MEMBERS       |              | 340 |
| CLUB CANCELLED   | 0  |                                               |                                 |              |     |
| OTHER 27         |    |                                               | FAMILY MEMBERS PAYING HALF DUES |              | 175 |
| TOTAL            | 35 |                                               | l bolo                          |              |     |