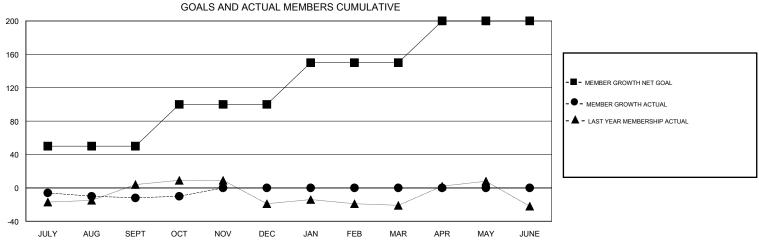

## District 19 G

Results as of: 10/31/2019

| DROPPED CLUBS: 0 |    | 11 CLUBS OF 40 ADDED 1 OR MORE<br>NEW MEMBERS | GENDER DISTRIBUTION             |              |     |
|------------------|----|-----------------------------------------------|---------------------------------|--------------|-----|
|                  |    |                                               | MALE                            | 812 (62.75%) |     |
|                  |    |                                               | FEMALE                          | 482 (37.25%) |     |
| DROPPED MEMBERS  |    |                                               |                                 |              |     |
| DECEASED         | 8  | CLICK HERE FOR CUMULATIVE  MEMBERSHIP DATA    | TOTAL FAMILY UNIT MEMBERS       |              | 340 |
| CLUB CANCELLED   | 0  |                                               |                                 |              |     |
| OTHER 27         |    |                                               | FAMILY MEMBERS PAYING HALF DUES |              | 175 |
| TOTAL            | 35 |                                               | l bolo                          |              |     |